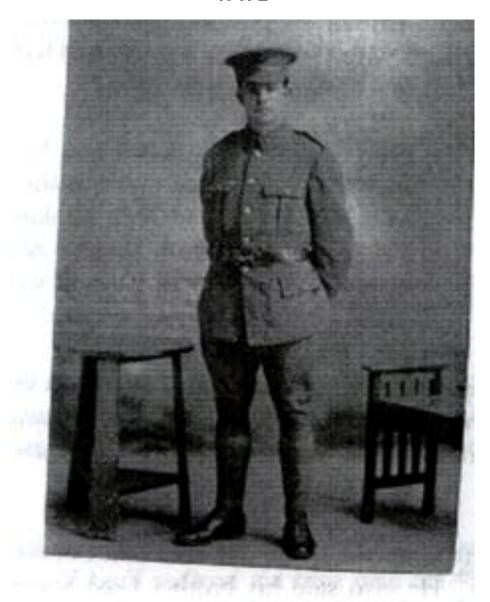

#### **COMPILED BY ROGER MOLD-HIS FAMILY CONNECTIONS**

ABOVE: FREDERICK HUGH SNOWDEN IN UNIFORM JUST BEFORE LEAVING FOR WORLD WAR 1
WITH WIFE BERTHA AND DAUGHTERS FROM LEFT MABEL AND ELMA