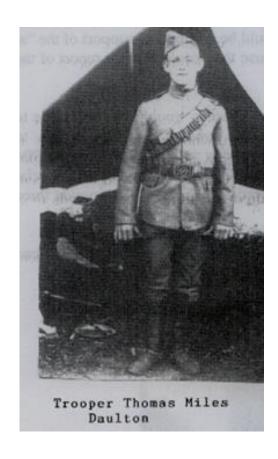

#### **COMPILED BY ROGER MOLD-HIS FAMILY CONNECTIONS**

ABOVE: FREDERICK HUGH SNOWDEN IN UNIFORM JUST BEFORE LEAVING FOR WORLD WAR 1
WITH WIFE BERTHA AND DAUGHTERS FROM LEFT MABEL AND ELMA