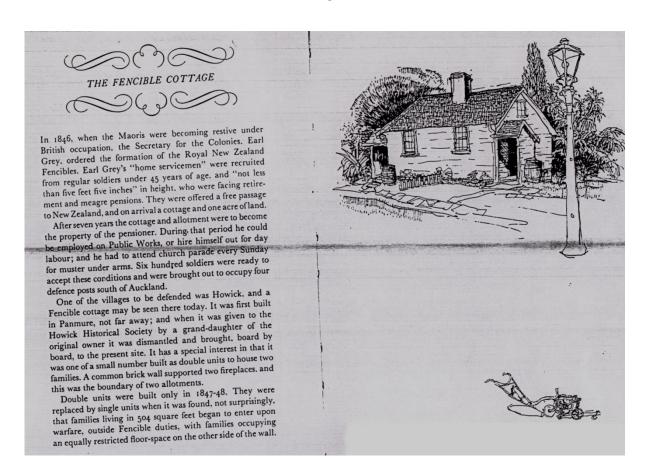

were reinforced by a detachment of the 70th Regiment and Howick became a strong garrison town. In 1863, Stockade Hill was trenched in preparation for a Maori attack which never came. During the same years, the Otahuhu settlement was the site of a large military camp, housing thousands of Imperial soldiers engaged in the war in the south.

The development of Auckland City has absorbed the original Fencible settlements, but several of the '*Pensioners*' buildings survive, especially at Panmure and Howick, and a large number of descendants of the Fencibles themselves remain in the four districts.<sup>1</sup>

**Note: FENCIBLE definition:** Derived from the word *defensible* and applying to a soldier only liable for home service.

-

<sup>&</sup>lt;sup>1</sup> Source - New Zealand's Heritage



### HISTORY OF THOMAS DAULTON'S (DALTON) ARMY REGIMENT

Tiffin's Inniskilling (1689 – 1751)

Then

The 27<sup>th</sup> Inniskilling Regiment of Foot (1751 -1880)

Then

The Royal Inniskilling Fusiliers (1880 -1968)

Then today

The Royal Irish Rangers (1968 – today)

#### TIFFIN'S INNISKILLING

## **1689 – 1751:** The birth of the 27<sup>th</sup> was June the 20<sup>th</sup> 1689

The historical background of the Inniskilling Regiments raising was in Ireland during the troublous days following after King James II had been disposed from the throne of England and defeated in the field both in England and in Scotland and then sought the aid of the Irish people in his efforts to restore his fortunes. He enjoyed at first a tactical initiative but when his forces tried to take the garrison of