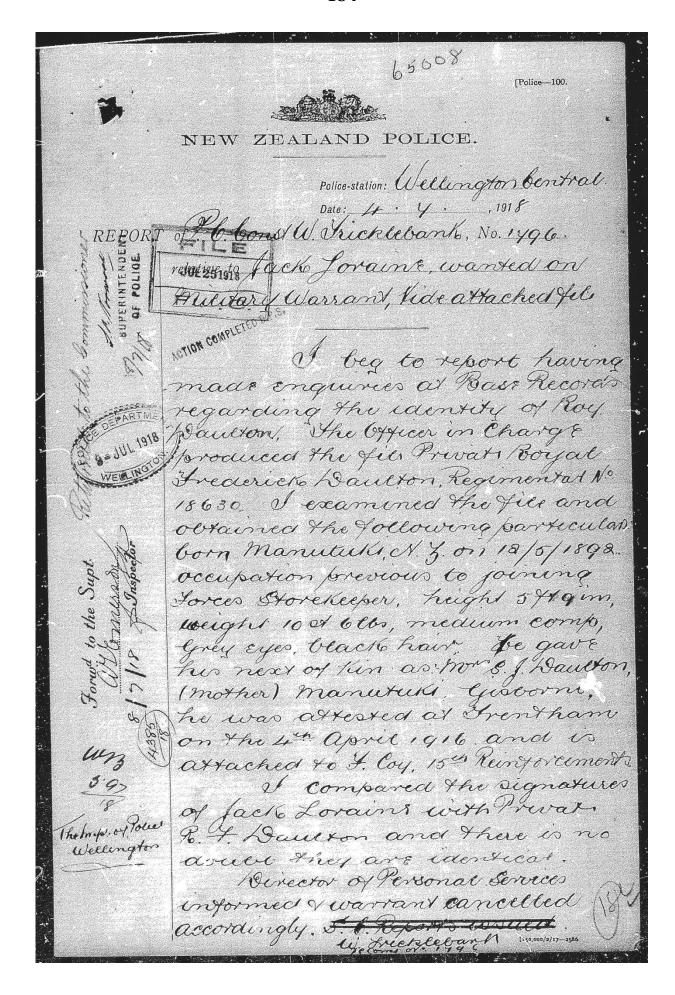

ested and brought before the bourt and when the case was called and Daulton was charged the Informant put in a written document asking to withdraw the case as he was satisfied the wrong pers was charged, and he was discharged and that was the end of it, Mr. Trevor boleman who acted in the Matter informed me that the trouble was that the mother of this sheld earried on do loosely with men and the trouble was to say who was the father of This child therefore no order was made in any shape or form, and the mother of this Child has died and I don't know where the child is now, it was at one time w a home in Hepburn street, Auckland where a tros maline was tratron, but connect learn where the child is at present J. J. Marris ... loonst no 8 78 Sens denst-Lucif Justonne Jour torwarded to Infor



| Regimental Number 1863.0  Regimental Number 1863.0 | 25-10-16 Discussion Actives Active Ac |
|----------------------------------------------------------------------------------------------------------------------------------------------------------------------------------------------------------------|-------------------------------------------------------------------------------------------------------------------------------------------------------------------------------------------------------------------------------------------------------------------------------------------------------------------------------------------------------------------------------------------------------------------------------------------------------------------------------------------------------------