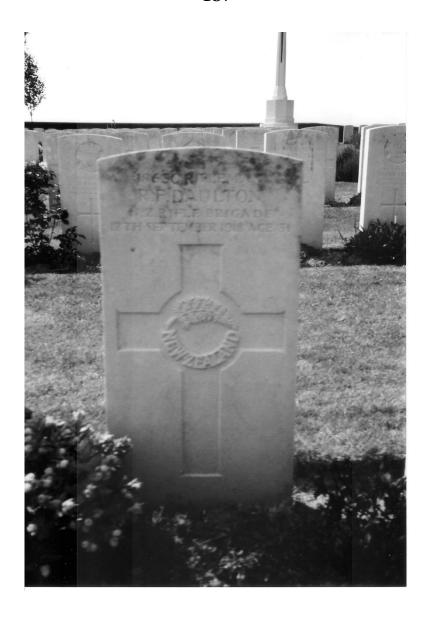

# SNOWDEN - DAULTON MILITARY HISTORY

#### **COMPILED BY ROGER MOLD-HIS FAMILY CONNECTIONS**

ABOVE: FREDERICK HUGH SNOWDEN IN UNIFORM JUST BEFORE LEAVING FOR WORLD WAR 1
WITH WIFE BERTHA AND DAUGHTERS FROM LEFT MABEL AND ELMA