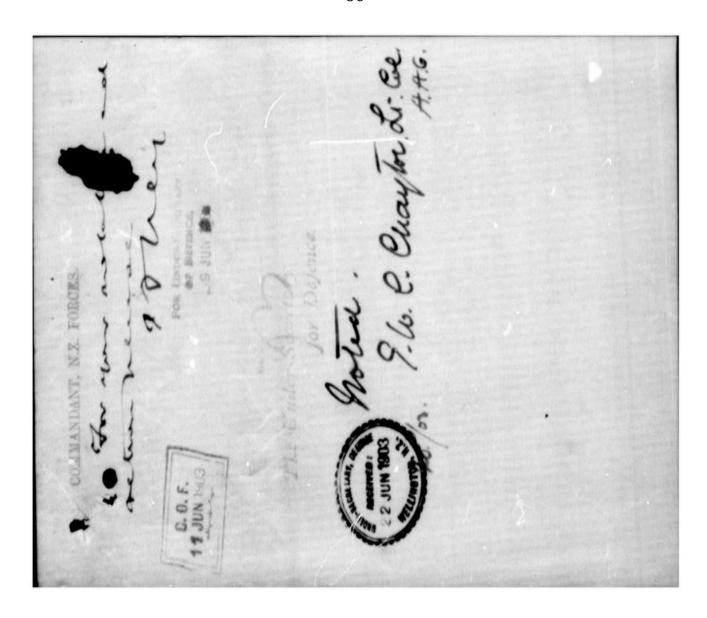

ical Treatment.

Private Daulton died on 3rd March 1905 and vouchers for Medical attendance, Medicines and funeral expenses amounting to £196. 13. 3, particulars of which are enclosed have been received e the dam from Mr Daulton senior.

G. respective

The Paymaster General (as the Officer appointed by the Imperial Government to authorise the accounts of members of N.Z. Contingents) declines payment on the ground that having been discharged on 26th August 1902 Private Daulton was not entitled to aick pay after that cate.

The regulation allowing men of Contingents to be examined by a Meelcal Board within 6 months of return to the Colony was (as you have already been informed) cancelled in December 1902 and

The Agent General

for New Zealand

13 Victoria Street

Westminster, London, S.W.





War Office. S.W. 28th August, 1903.

Sir,

With reference to your letter of the 31st ulto submitting the question as to whether payment can be made to Mr Daulton from Army Funds of any portion of the expenses in connection with the illness and death of his son, who was formerly No.6330 Trooper T.M. Daulton, 7th New Zealand Contingent, I am directed by the Secretary of State for War to acquaint you that, in view of the fact that ex-Trooper Daulton had returned to New Zealand, and had been discharged, some weeks before he became ill, some evidence will be required in support of the, at present, unsubstantiated statement that he was rendered unconscious by a fall while serving in South Africa, as all likely records in the possession of this Department have been searched and no report of a