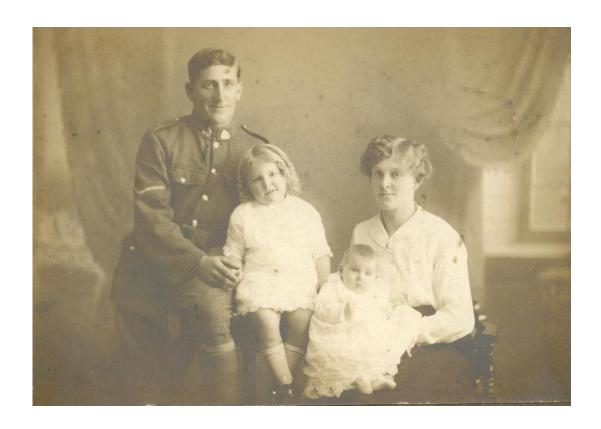

#### **COMPILED BY ROGER MOLD-HIS FAMILY CONNECTIONS**

ABOVE: FREDERICK HUGH SNOWDEN IN UNIFORM JUST BEFORE LEAVING FOR WORLD WAR 1
WITH WIFE BERTHA AND DAUGHTERS FROM LEFT MABEL AND ELMA