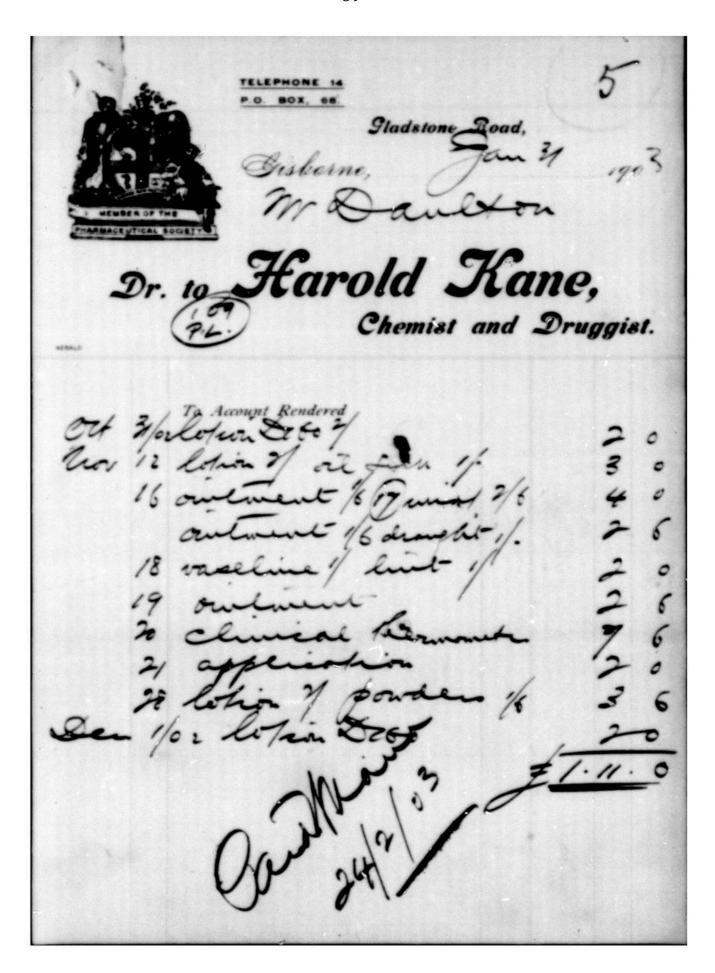

|                    |
| hillings a  | and                           | pence sterling, in full payment of the above                                                                                                                                                                                                                                                                                                                                       | re accor                                                    | ant.                                                         |                                       |                    |

Gistoine
March. 19th 14 on.

An Daulton

Dr to hurse manien

3 weeks private mureing as Je ani. how 2/m to
Dec 13 th. £9.49/—









Fisherne, 1 to 2.30 P.M. 6.30 to 7.30 F.M. 19/3/3 190 Thomas Daulton eg In Ale with Dr. Welly E. Fisher.
To hapital brand
To Professional Aid 938.10

Sisborne. march 10 1903 & Willy Trisker De to David Marrison. To Professional Allendance, etc. Tel 15th Colonform-3km. 3.3.0 Z 10 .. 10 .. 0

|                                                             | (1)     |
|-------------------------------------------------------------|---------|
|                                                             |         |
| 9 to 10.30 s.m. 1 to 2.30 p.m. 6.30 to 7.30 p.m.  Gisharne, |         |
| 8/3/3                                                       | 190     |
| Thomas Daulton og                                           |         |
| In Ale with Dr. Welly E. S