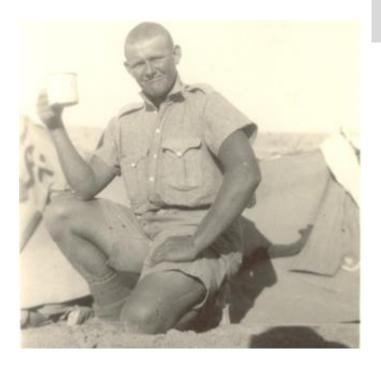

E A RELATION FROM HUTTON CURRY YORKSHIRE

Full Name Samuel Snowden

Forename(s) Samuel

**Surname** Snowden

**War** World War I, 1914-1918

**Serial No.** 13/441

First Known Rank Trooper

Next of Kin R. Snowden, Hutten Currey, Yorkshire, England

Marital Status Single

**Enlistment** Tauranga,

Address New

Zealand

Military District Auckland

**Body on** Main Body

**Embarkation** 

Embarkation Unit Auckland

Mounted Rifles

**Embarkation** 16 October

**Date** 1914

Place of Auckland,

**Embarkation** New

Zealand

Transport <u>HMNZT 8</u>

HMNZT 12

**Vessel** Star of

India or

Waimana

**Destination** Suez, Egypt

Page on Nominal

680

Roll

**Sources Used** Nominal Rolls of New Zealand Expeditionary Force Volume I.

Wellington: Govt. Printer, 1914-1919

# WILLIAM HUGH SNOWDEN WW2



**BILLY IN EGYPT** 

ROGER BESIDE HIS UNCLE BILLY'S TOMBSTONE AT THE EL ALAMEIN WAR CEMETERY IN EGYPT



#### **OBITUARIES**

#### **KILLED IN ACTION**

\*\*\*\*\*

#### William Hugh Snowden

William Hugh (Bill) Snowden, who was killed in action on October 25, 1942, was in his 23rd year. Born at Gisborne, he was the elder son of Mr and Mrs F. H. Snowden, of Hoanga. He received his education at the Graham's Fern and Dargaville Primary schools, and subsequently joined his father in farming pursuits. He left New Zealand with the 5th Echelon of the Second N.Z.E.F. and was attached to the 21st Auckland Infantry Battalion. Incidentally, he was the fourth boy to enlist for the present war from the Northern Wairoa, but being then only aged 19 years he had to stand aside until he had attained the