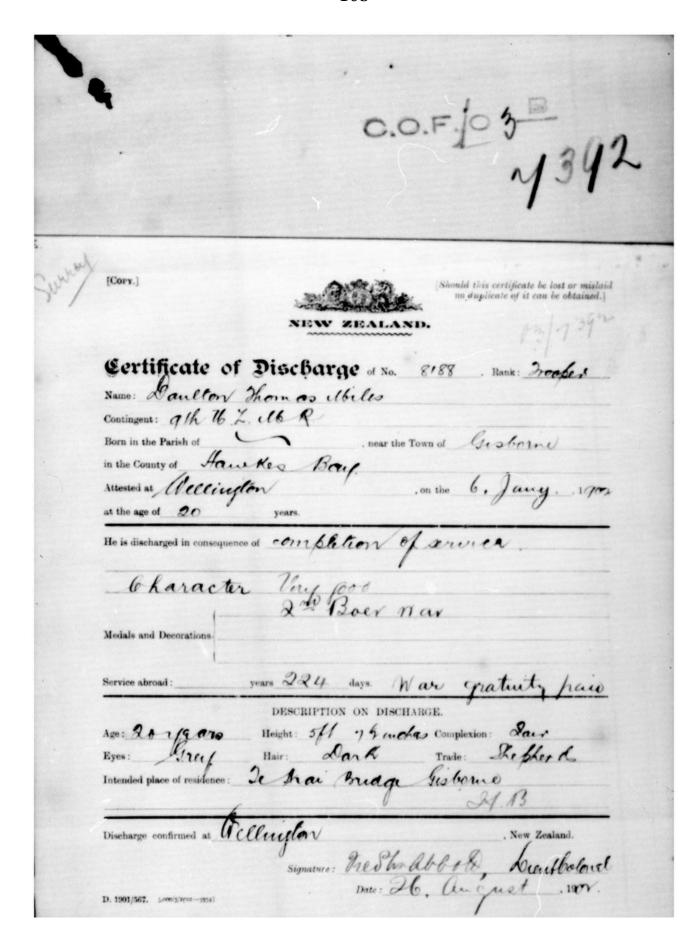

amount I have deducted £1. 3. 6 sending in an account for £130.

| B | y cash      | £6.6.0    |
|---|-------------|-----------|
| B | y allowance | 1.3.6     |
|   |             | £ 130.0.0 |

Yours faithfully,

Welby E. Fisher M.R.C.S. L.R.C.P.



La chracky He & Burtone Water Dear Su receipt of your letter dated sorry Hat I made such anderer in my application on my son's behalf. for foresca Gratuity Money the same being deceased I now hereby apply for the money Corsea Enclosed with this letter forwarded me on 19 erov. Waiting your reply Thos Doubton ( rather of decises. Paymader General Herewith Cheque returned by mo baulton for repa to Public account can'a ri-usue be made detter for human agnature also attached & Button tustier 15.1.04.



Rivolg oblan Promisso Signature Burbanishin







## NEW ZEALAND DEFENCE FORCES.

District Office.

404/03

Wellington, 7. February , 1903.

Subject: Shows of some From Officer Commanding District

To The Commandant In allaches letter dales 3" undant for m. I. Cantton of le arai, Gistione father of 11.6380 Perrate Thomas wiles Dan Late 7- Contingent is formarded for - sideration. The writer gives delais of his cour illness which culminis in an absent on the brain Laid to he been Canero by a fall from his horse South africa, and asks what allow his can is entitles to for undical attent ise attaches copy of contificate for he two medical hastitiones whe Operated on his son. Than informed the writer had Letter with andround have been reform to gon.

8188 Ph & M. Daulby 9th 1.6. Welling to I feel a midical Brand ouchers in displicate, f