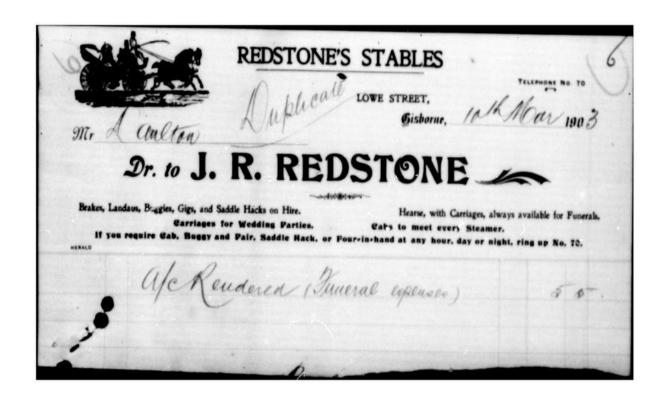

|                                       |                    |
| hillings a  | and                           | pence sterling, in full payment of the above                                                                                                                                                                                                                                                                                                                                       | re accor                                                    | ant.                                                         |                                       |                    |

Gistoine
March. 19th 14 on.

An Daulton

Dr to hurse manien

3 weeks private mureing as Je ani. how 2/m to
Dec 13 th. £9.49/—









Fisherne, 1 to 2.30 P.M. 6.30 to 7.30 F.M. 19/3/3 190 Thomas Daulton eg In Ale with Dr. Welly E. Fisher.
To hapital brand
To Professional Aid 938.10

Sisborne. march 10 1903 & Willy Trisker De to David Marrison. To Professional Allendance, etc. Tel 15th Colonform-3km. 3.3.0 Z 10 .. 10 .. 0

|                                                             | (1)     |
|-------------------------------------------------------------|---------|
|                                                             |         |
| 9 to 10.30 s.m. 1 to 2.30 p.m. 6.30 to 7.30 p.m.  Gisharne, |         |
| 8/3/3                                                       | 190     |
| Thomas Daulton og                                           |         |
| In Ale with Dr. Welly E. S