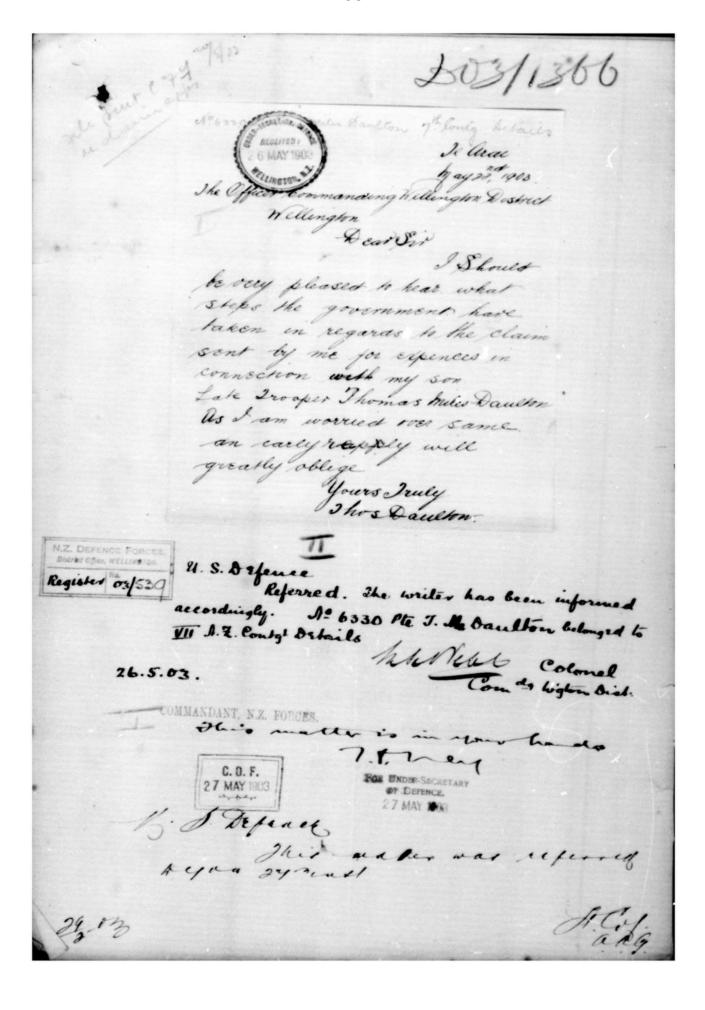

.

In reply to your letter to the Under Secretary for Defence, dated 19th ulto., I beg to forward herewith, a copy of wy letter of to-day's date, on the same subject, to Mr. Thomas the Daulton, father of deceased, which will give you Assired information.

Please note that all correspondence in connection with the Contingents Accounts should, in future, he addressed to me.

Miclosu ..

Paymaster General





C 0 P T.

The U.S.D.

Private Daulton having been discharged on 26th August, 1902,

is not entitled to sick pay after that date.

SGD. R.J. Collins,

Paymaster General,

19th May, 1903.

COPY.

Commandant, N.Z. FORCES.

Please note Paymaster General's minute of 19th

May, and return papers when I will place the case before the War Office.

Sgd. T.F. Grey,

for U.S.D.,

20th May, 1903.





| •                                                                    | C.O.F/03-392                                                                                      |
|----------------------------------------------------------------------|---------------------------------------------------------------------------------------------------|
|                                                                      | No 8188.Pa. I. M. Daulton.                                                                        |
| U                                                                    | 6. P. Welling ton Dictrict                                                                        |
|                                                                      | That his claim has been referre