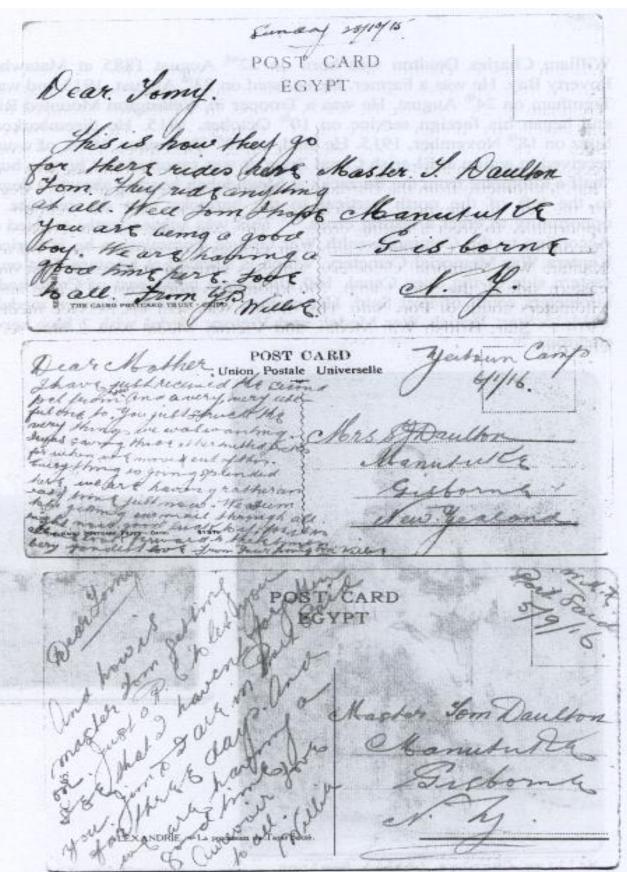

# FREDERICK HUGH SNOWDEN WWI

Full Name Frederick Hugh Snowden

Forename(s) Frederick Hugh

**Surname** Snowden

**War** World War I, 1914-1918

Serial No. 30303

First Known Rank Lance Corporal

**Occupation** Storekeeper

**before Enlistment** 

Next of Kin Mrs Bertha J. Snowden (wife), Manutuke, New Zealand

**Body on** New Zealand Rifle Brigade

**Embarkation** 

**Embarkation Unit** 14th Reinforcements 2nd Battalion, (F Company)

**Embarkation** 30 December 1916

**Date** 

Place of Wellington, New Zealand

**Embarkation** 

Transport <u>HMNZT 72</u>

**Vessel** Athenic

**Destination** Plymouth, England

9

Nominal Roll 49

Number

Page on Nominal

Roll

**Sources Used** Nominal Rolls of New Zealand Expeditionary Force Volume II.

Wellington: Govt

INFANTRY. F. H. S.

[Form No. 2