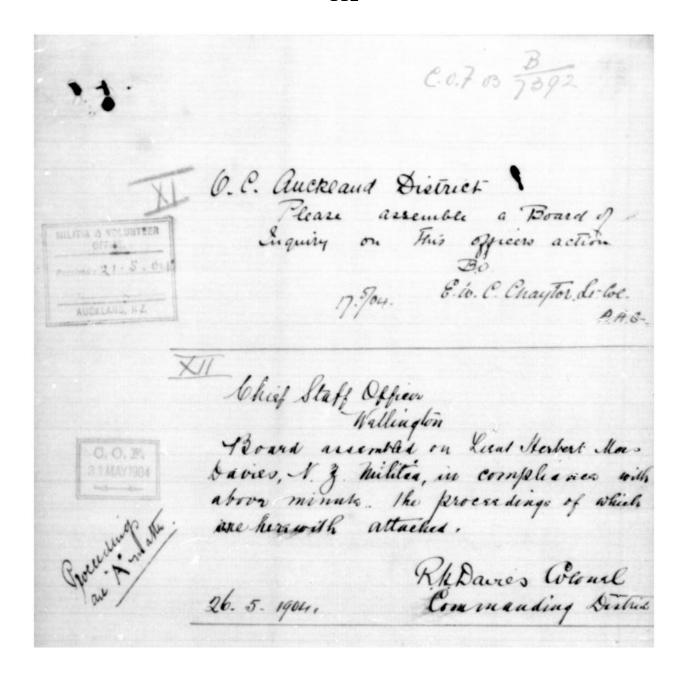

fect.

one to the same effect.

2. If Mr. Davis request to answer your letter the matter will be dealt with as Disobediese from the N.Z. Militia liet.

The E. l. C. Chaylor Li Ce

13.74.

C.S.O.

fregretered esent to dient. Davis on 18.4.04, but no reply has yet been received. Sattach a onemo from Chief Postmaster, auch! , stating that this letter was delivered.

9.5.04

RADavies Col.

NEW ZEALAND. CHIEF POST OFFICE, Auckland, 4th May 1904. The Officer. Commanding the N.Z. Defence Porces, Moceived: 6 . 5. 04 AUCKLAND. AUCKLAND, M.Z. Sir. In reply to your memorandum of the 30th ultimo C. O. F. I beg to inform you that the registered letter, which you sent to Lieutenant H.M. Davis, Papatoitoi, was Conivered to him two days after it was posted. I am, Sir, Yours obediently, Chief Postmaster.



I am sony In tay shee I know nothing orlesever about the mann 1. which you Communications repri There we has sols Sin you obedundy - Kulus Dans. Reed 27. 5.04 RhDavies Col.

Unchland I Coloud Daniel 6. 1. Sin I have the hour so admonted The religes of your registers letter of 18: april ner and have so apologie for my delay in replying I here to . Such delay however was owing to the fact, that the prin letter to which you referred had rown been received by me, and as a mann of jack There are to this date only received The me dated 4" Karch & that me only lane to land on 23 th Ray well. I done Say Than been Some what lacking in Constay is not miles trym throly agen she recups of you referred lenn and I apologie shuefor, his Im ay Eay in ex. . I was also that I expected every day so find th