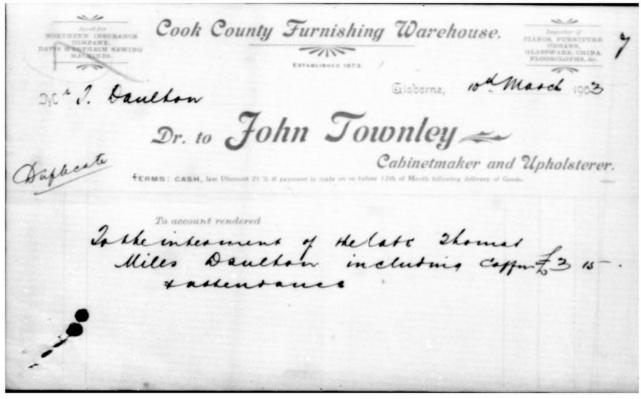

|                                       |                    |
| hillings a  | and                           | pence sterling, in full payment of the above                                                                                                                                                                                                                                                                                                                                       | re accor                                                    | ant.                                                         |                                       |                    |

Gistoine
March. 19th 14 on.

An Daulton

Dr to hurse manien

3 weeks private mureing as Je ani. how 2/m to
Dec 13 th. £9.49/—









Fisherne, 1 to 2.30 P.M. 6.30 to 7.30 F.M. 19/3/3 190 Thomas Daulton eg In Ale with Dr. Welly E. Fisher.
To hapital brand
To Professional Aid 938.10

Sisborne. march 10 1903 & Willy Trisker De to David Marrison. To Professional Allendance, etc. Tel 15th Colonform-3km. 3.3.0 Z 10 .. 10 .. 0

|                                                             | (1)     |
|-------------------------------------------------------------|---------|
|                                                             |         |
| 9 to 10.30 s.m. 1 to 2.30 p.m. 6.30 to 7.30 p.m.  Gisharne, |         |
| 8/3/3                                                       | 190     |
| Thomas Daulton og                                           |         |
| In Ale with Dr. Welly E. S