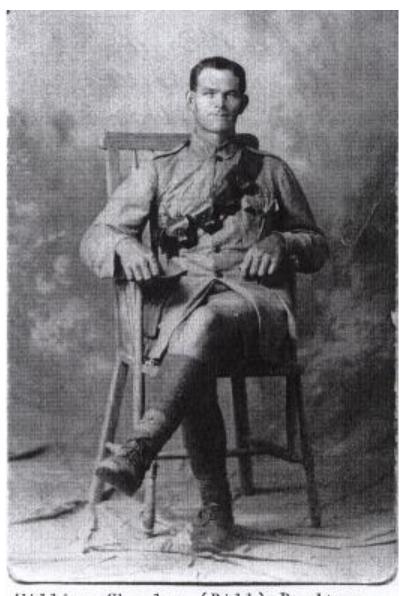

#### **COMPILED BY ROGER MOLD-HIS FAMILY CONNECTIONS**

ABOVE: FREDERICK HUGH SNOWDEN IN UNIFORM JUST BEFORE LEAVING FOR WORLD WAR 1
WITH WIFE BERTHA AND DAUGHTERS FROM LEFT MABEL AND ELMA