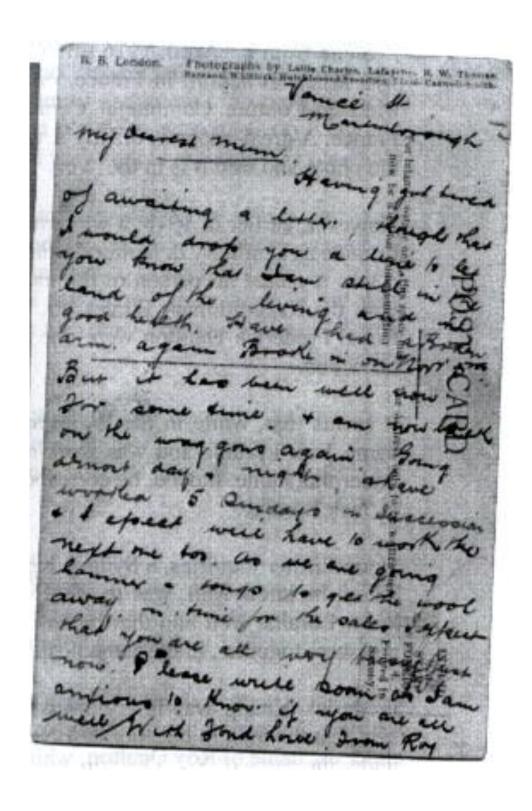

#### **COMPILED BY ROGER MOLD-HIS FAMILY CONNECTIONS**

ABOVE: FREDERICK HUGH SNOWDEN IN UNIFORM JUST BEFORE LEAVING FOR WORLD WAR 1
WITH WIFE BERTHA AND DAUGHTERS FROM LEFT MABEL AND ELMA