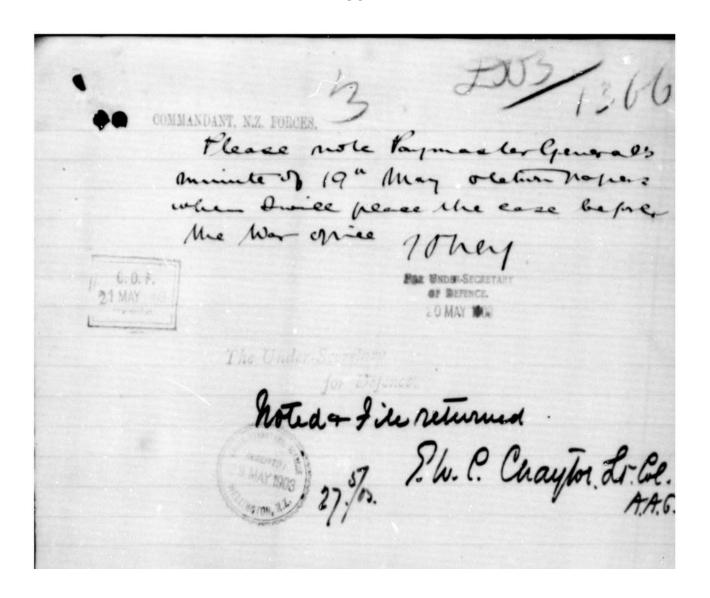

In reply to your letter to the Under Secretary for Defence, dated 19th ulto., I beg to forward herewith, a copy of wy letter of to-day's date, on the same subject, to Mr. Thomas the Daulton, father of deceased, which will give you Assired information.

Please note that all correspondence in connection with the Contingents Accounts should, in future, he addressed to me.

Miclosu ..

Paymaster General





C 0 P T.

The U.S.D.

Private Daulton having been discharged on 26th August, 1902,

is not entitled to sick pay after that date.

SGD. R.J. Collins,

Paymaster General,

19th May, 1903.

COPY.

Commandant, N.Z. FORCES.

Please note Paymaster General's minute of 19th

May, and return papers when I will place the case before the War Office.

Sgd. T.F. Grey,

for U.S.D.,

20th May, 1903.





| •                                                                    | C.O.F/03-392                                                                                      |
|----------------------------------------------------------------------|---------------------------------------------------------------------------------------------------|
|                                                                      | No 8188.Pa. I. M. Daulton.                                                                        |
| U                                                                    | 6. P. Welling ton Dictrict                                                                        |
|                                                                      | That his claim has been referred