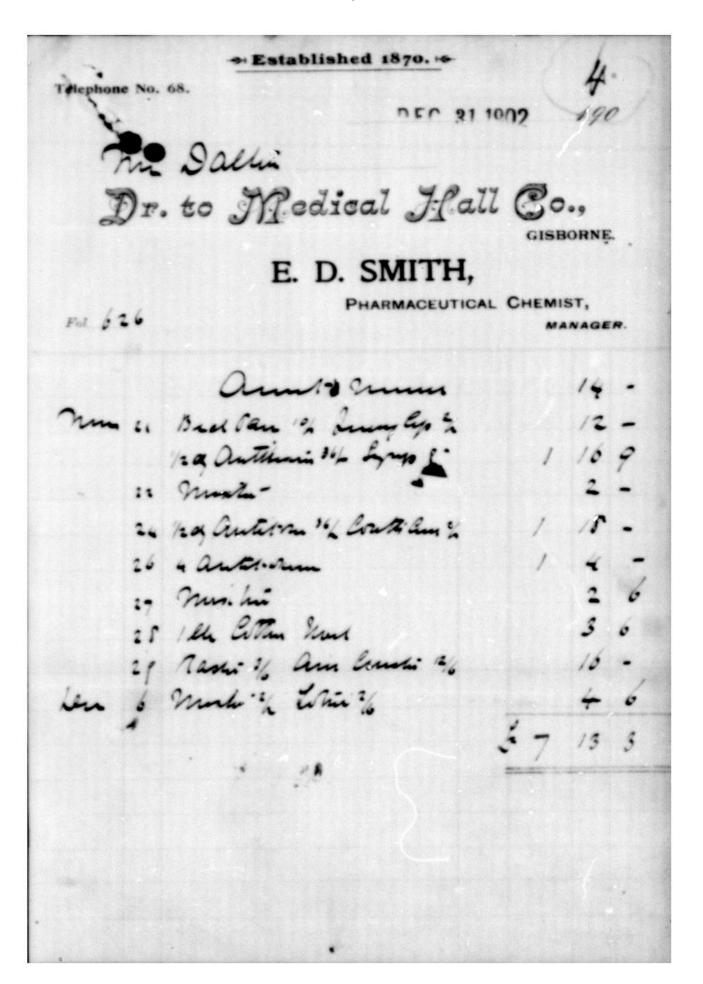

|                    |
| hillings a  | and                           | pence sterling, in full payment of the above                                                                                                                                                                                                                                                                                                                                       | re accor                                                    | ant.                                                         |                                       |                    |

Gistoine
March. 19th 14 on.

An Daulton

Dr to hurse manien

3 weeks private mureing as Je ani. how 2/m to
Dec 13 th. £9.49/—









Fisherne, 1 to 2.30 P.M. 6.30 to 7.30 F.M. 19/3/3 190 Thomas Daulton eg In Ale with Dr. Welly E. Fisher.
To hapital brand
To Professional Aid 938.10

Sisborne. march 10 1903 & Willy Trisker De to David Marrison. To Professional Allendance, etc. Tel 15th Colonform-3km. 3.3.0 Z 10 .. 10 .. 0

|                                                             | (1)     |
|-------------------------------------------------------------|---------|
|                                                             |         |
| 9 to 10.30 s.m. 1 to 2.30 p.m. 6.30 to 7.30 p.m.  Gisharne, |         |
| 8/3/3                                                       | 190     |
| Thomas Daulton og                                           |         |
| In Ale with Dr. Welly E. S