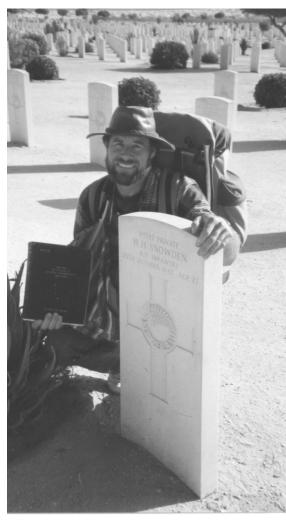

# SNOWDEN - DAULTON MILITARY HISTORY

#### **COMPILED BY ROGER MOLD-HIS FAMILY CONNECTIONS**

ABOVE: FREDERICK HUGH SNOWDEN IN UNIFORM JUST BEFORE LEAVING FOR WORLD WAR 1
WITH WIFE BERTHA AND DAUGHTERS FROM LEFT MABEL AND ELMA